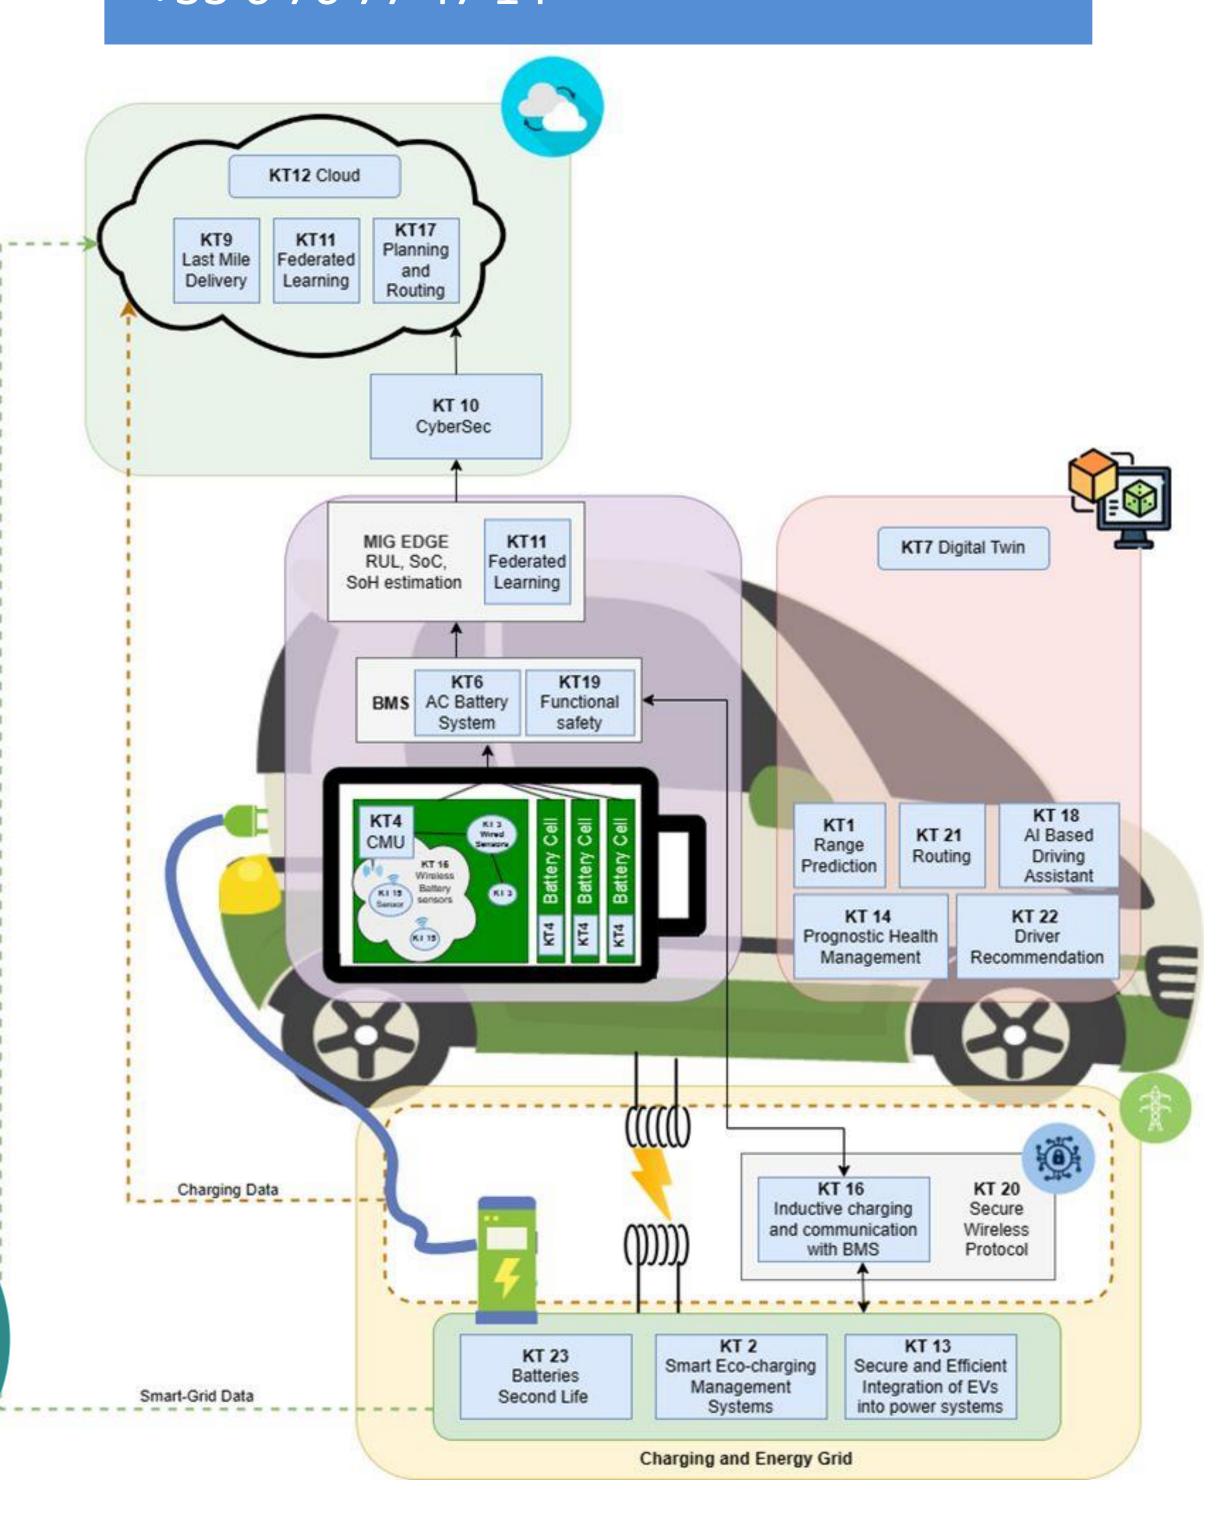

With 23 Key Technologies (KT), OPEVA focuses on enhancing vehicle and charging efficiency, improving driver experiences, boosting EVs market growth and strengthening European expertise in automotive and Cooperative, Connected, and Automated Mobility (CCAM).